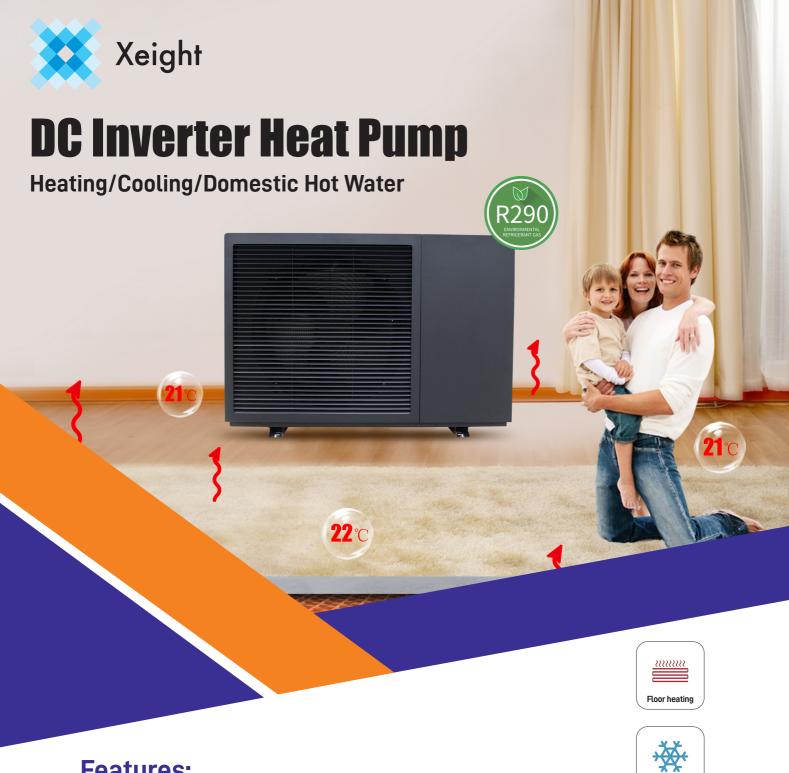

# **Features:**

- R290 refrigerant, low GWP(GWP=3)
- Energy class: A+++
- Heating+Cooling+DHW
- Full DC inverter compressor and fan motor
- Stable running at -25 °C
- WIFI smart control
- ♂ Outlet water temperature up to 75 °C

## **Heating & Cooling & DHW**