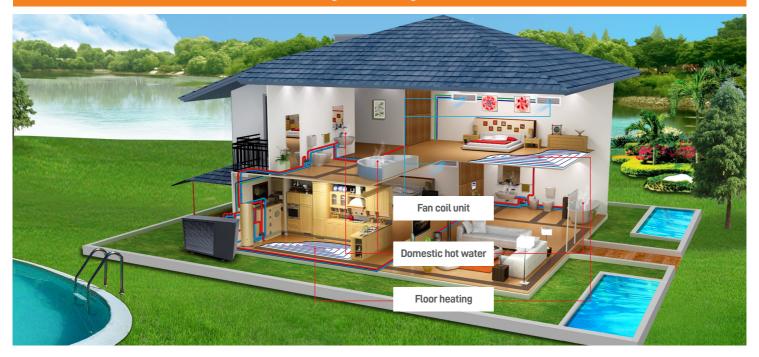

# **Features:**

- R290 refrigerant, low GWP(GWP=3)
- Energy class: A+++
- Heating+Cooling+DHW
- Full DC inverter compressor and fan motor
- Stable running at -25 °C
- WIFI smart control
- ♂ Outlet water temperature up to 75 °C

























## **Heating & Cooling & DHW**



### **Main Components**



1.DC inverter compressor -25 ℃ stable working



2.High efficiency plate heat exchanger

Higher efficiency special design with patent



3.DC inverter fan

Variable speed with lower noise, higher efficiency with long lifespan



4.Inverter driver Reliable and intelligent



5.Pressure sensor

High-precision sensing in -60  $^{\circ}\mathrm{C}$  to 150  $^{\circ}\mathrm{C}$  operating temperature range



6.Blue-fin evaporator

Enlarged size with unique hydrophilic coating,quickly remove moisture after defrosting, greatly improve heating efficiency



7. Super low noise fan

Borderless axial fan with high heat dissipation material lower resistance lower vibration lower noise



8.Water pump

Stable and durable



9. Four way valve

Rapid defrosting



10.Water f