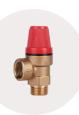

#### 12.Pressure relief valve

Control the pressure of the water system not to exceed the specified design value, which plays an important role in protecting personal safety and equipment operation